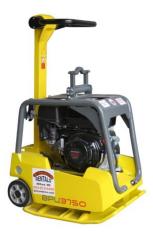

### BPU3750a (530 Pound Plate)

Operating Weight 529.1 Pounds Baseplate Width 19.7" Frame Height 30.6" Effective Power 7.5 fps Grade Ability 46.6%